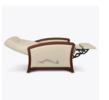

## Sleepover Recliner

KWalu. Furnishing the Future™

The Salerno Sleepover Recliner combines sleek, modern curves with exquisite form and function. The stylish contoured back hugs and supports the lumbar region. An outside lever engages the chair's foot rest while a recessed release latch initiates the reclining motion.

Model: SLSR1 30W 38D 45H 21.5SW 20SD 19SH 25AH 73 Ext. Depth