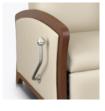

Release Latch to Operate Back Release latch on inside of right arm activates back reclining positions, which lock when latch is disengaged.

Lever to Operate Footrest Lever on outside right arm independently controls the footrest only.