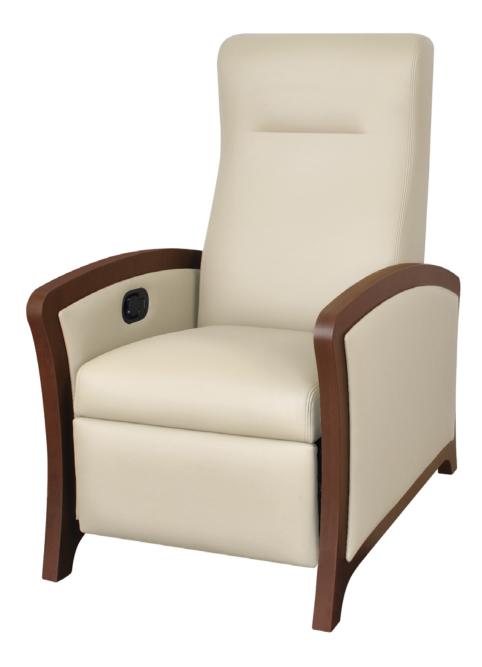

## Sleepover Recliner

KWalu. Furnishing the Future™

The Salerno Sleepover Recliner combines sleek, modern curves with exquisite form and function. The stylish contoured back hugs and supports the lumbar region. An outside lever engages the chair's foot rest while a recessed release latch initiates the reclining motion.

Model: SLSR1 30W 38D 45H 21.5SW 20SD 19SH 25AH 73 Ext. Depth