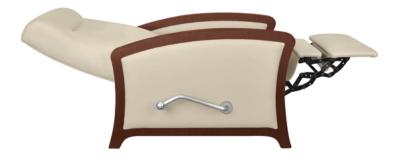

Release Latch to Operate Back Release latch on inside of right arm activates back reclining positions, which lock when latch is disengaged.

Lever to Operate Footrest Lever on outside right arm independently controls the footrest only.

Extended Length Fully reclines to a depth of 73 inches.

Features

**Concealed Cleanout** Concealed cleanout eliminates a debris build-up behind the seat cushion.